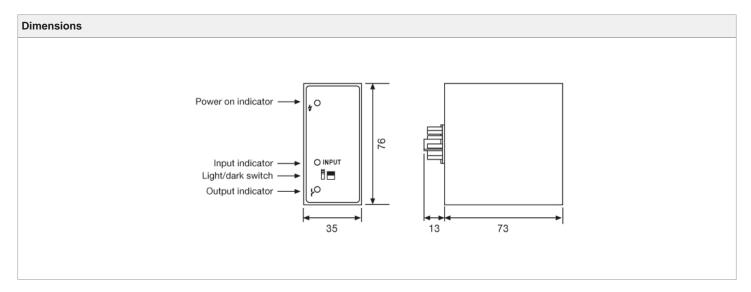

| Technical Data        |                                         |
|-----------------------|-----------------------------------------|
| Supply Voltage        | 230 V ac                                |
| Voltage Tolerance     | +/- 15 %                                |
| Current Consumption   | Max. 4 VA                               |
| Supply Output Voltage | 15 V                                    |
| Supply Output Current | Max. 175 mA                             |
| Relay Output          | 1 open/1 close 250 V ac/3A, 120 V ac/5A |
| Power On Indicator    | Green LED                               |
| Output Indicator      | Yellow LED                              |
| Input Indicator       | Green LED                               |
| Housing Material      | Noryl                                   |