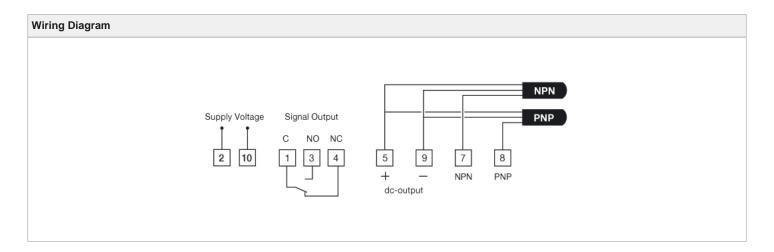

| Technical Data        |                                         |
|-----------------------|-----------------------------------------|
| Supply Voltage        | 230 V ac                                |
| Voltage Tolerance     | +/- 15 %                                |
| Current Consumption   | Max. 4 VA                               |
| Supply Output Voltage | 15 V                                    |
| Supply Output Current | Max. 175 mA                             |
| Relay Output          | 1 open/1 close 250 V ac/3A, 120 V ac/5A |
| Power On Indicator    | Green LED                               |
| Output Indicator      | Yellow LED                              |
| Input Indicator       | Green LED                               |
| Housing Material      | Noryl                                   |