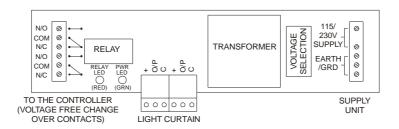

## <u>UNIVERSAL INTERFACE</u> FPS 0270 – SERIES PRODUCTS

**MODEL:** FPS UNIVERSAL INTERFACE UNITS

CODE: FPS 0270\*\*01 and FPS 0271\*\*01 \*\*Customer Specific

| Item                    | Detail            | Additional comments               |
|-------------------------|-------------------|-----------------------------------|
| FPS 0270 INTERFACE UNIT | STANDARD FEATURES | Single relay output to controller |
| Power Consumption       | 3.5VA (Typical)   |                                   |

## **COMMON FEATURES:**

| Compatibility               | FCU 0500, 0700 and 1000 Series                      |                                      |
|-----------------------------|-----------------------------------------------------|--------------------------------------|
| Supply Voltage              | 230 or 115V AC (50Hz or 60Hz)                       | Switch selected (SW1)                |
| Signal Output               | Voltage free change-over relay contacts             | Contacts rated / set, 240V AC 4A RES |
| Fail Safe Conditions        | Faulty cable or supply failure                      |                                      |
| Operating Temperature Range | 0°C to +70°C                                        |                                      |
| Storage Temperature Range   | -40°C to +80°C                                      |                                      |
| Unit size                   | 2" x 2" x 12" (54 x 54 x 300mm)                     | See drawing outline                  |
| Mounting                    | Four screw positions (2 sets)                       | See drawing outline                  |
| Enclosure material          | Coated steel                                        |                                      |
| Indicators                  | Supply present:<br>System fault / beams obstructed: | Green LED<br>Red LED                 |
| SYSTEM APPROVALS            | UL, cUL, CE (EMC)                                   | EN12015, EN12016                     |
|                             |                                                     |                                      |