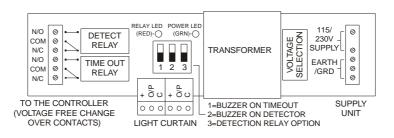

| FPS 0271 INTERFACE UNIT | ENHANCED FEATURES | Buzzer with adjustable time-out and relay output for nudging facility. |
|-------------------------|-------------------|------------------------------------------------------------------------|
| Power Consumption       | 4.0VA (Typical)   |                                                                        |

## **COMMON FEATURES:**

| Compatibility               | FCU 0500, 0700 and 1000 Series                      |                                      |
|-----------------------------|-----------------------------------------------------|--------------------------------------|
| Supply Voltage              | 230 or 115V AC (50Hz or 60Hz)                       | Switch selected (SW1)                |
| Signal Output               | Voltage free change-over relay contacts             | Contacts rated / set, 240V AC 4A RES |
| Fail Safe Conditions        | Faulty cable or supply failure                      |                                      |
| Operating Temperature Range | 0°C to +70°C                                        |                                      |
| Storage Temperature Range   | -40°C to +80°C                                      |                                      |
| Unit size                   | 2" x 2" x 12" (54 x 54 x 300mm)                     | See drawing outline                  |
| Mounting                    | Four screw positions (2 sets)                       | See drawing outline                  |
| Enclosure material          | Coated steel                                        |                                      |
| Indicators                  | Supply present:<br>System fault / beams obstructed: | Green LED<br>Red LED                 |
| SYSTEM APPROVALS            | UL, cUL, CE (EMC)                                   | EN12015, EN12016                     |
|                             |                                                     |                                      |