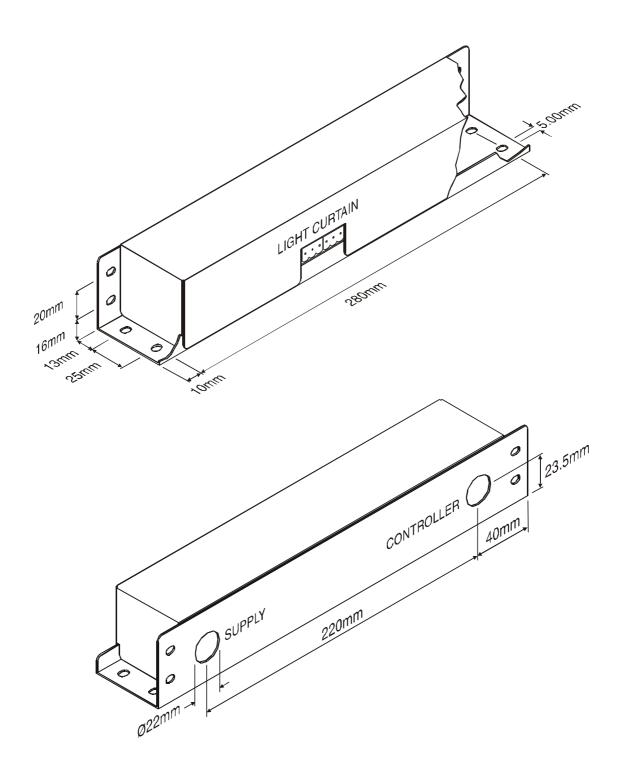

## **COMMON FEATURES:**

| Compatibility               | FCU 0500, 0700 and 1000 Series                      |                                      |
|-----------------------------|-----------------------------------------------------|--------------------------------------|
| Supply Voltage              | 230 or 115V AC (50Hz or 60Hz)                       | Switch selected (SW1)                |
| Signal Output               | Voltage free change-over relay contacts             | Contacts rated / set, 240V AC 4A RES |
| Fail Safe Conditions        | Faulty cable or supply failure                      |                                      |
| Operating Temperature Range | 0°C to +70°C                                        |                                      |
| Storage Temperature Range   | -40°C to +80°C                                      |                                      |
| Unit size                   | 2" x 2" x 12" (54 x 54 x 300mm)                     | See drawing outline                  |
| Mounting                    | Four screw positions (2 sets)                       | See drawing outline                  |
| Enclosure material          | Coated steel                                        |                                      |
| Indicators                  | Supply present:<br>System fault / beams obstructed: | Green LED<br>Red LED                 |
| SYSTEM APPROVALS            | UL, cUL, CE (EMC)                                   | EN12015, EN12016                     |
|                             |                                                     |                                      |

FPS 0270 Series (Nominal dimension shown)